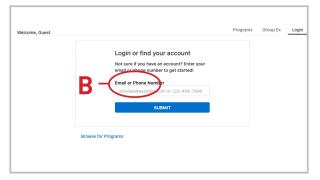

# 2. Log into Daxko

Using the email associated with your Daxko account, login to your Daxko profile (B). All members will need to click "forgot password" the first time visiting the site. This will prompt a link to be sent via email or text (your choice). This is the first step necessary in creating a password for your new account.