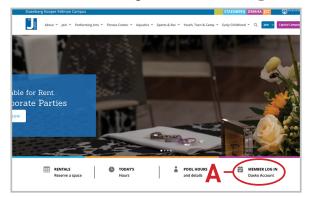

## 1. Go to www.jccomaha.org

To get started go to www.jccomaha.org. Click the Member Log In tab (A) located under the main, large image on the homepage. (right side) This link will then take you to the Daxko log in page. Members will also be directed to the Daxko site through any of the "register" links located on our website.