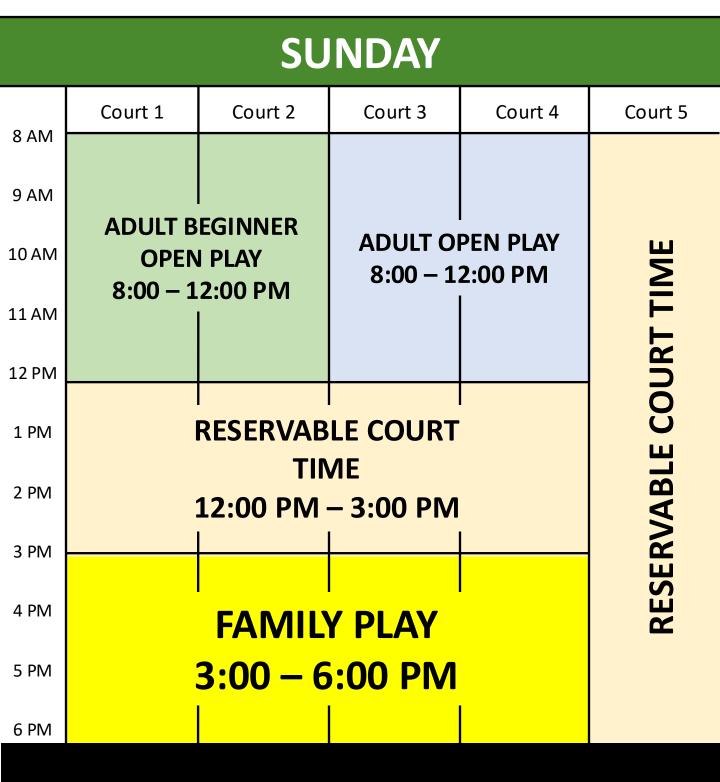

|  |
| 12 PM  |                                |                     |         |         | RVABLE COURT TIME |  |  |
| 1 PM   |                                |                     |         |         | LE (              |  |  |
| 2 PM   |                                | RVAB                |         |         |                   |  |  |
| 3 PM   |                                | RESEI               |         |         |                   |  |  |
| 4 PM   |                                | 12:00 PM ·<br> <br> |         |         | ~                 |  |  |
| 5 PM   | ADVANCED ADULT OPEN PLAY 3.25+ |                     |         |         |                   |  |  |
| 6 PM   |                                | 4:00 – 6            |         |         |                   |  |  |