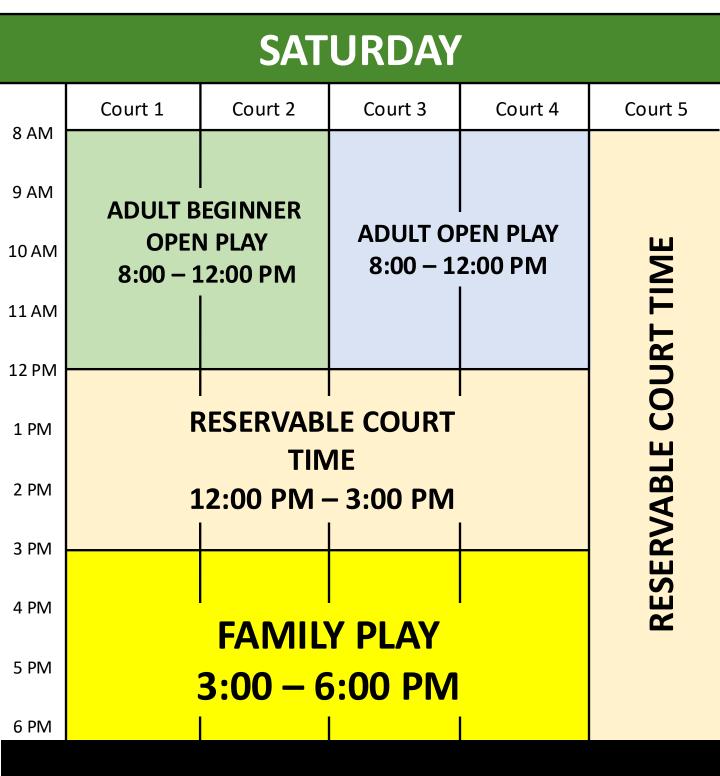

|  |  |
| 12 PM  |                                |                     |         |         | RVABLE COURT TIME |  |  |
| 1 PM   |                                |                     |         |         | LE (              |  |  |
| 2 PM   |                                | RVAB                |         |         |                   |  |  |
| 3 PM   |                                | RESEI               |         |         |                   |  |  |
| 4 PM   |                                | 12:00 PM ·<br> <br> |         |         | ~                 |  |  |
| 5 PM   | ADVANCED ADULT OPEN PLAY 3.25+ |                     |         |         |                   |  |  |
| 6 PM   |                                | 4:00 – 6            |         |         |                   |  |  |